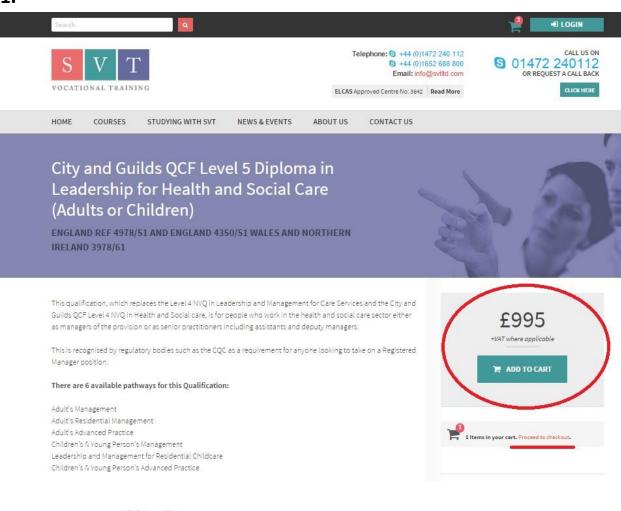

## 1.

If you find your desired qualification within our website and use the 'Add to Cart' button it will add this qualification to your basket. Beneath this is a 'Proceed to Checkout' link which will take you to the next step.