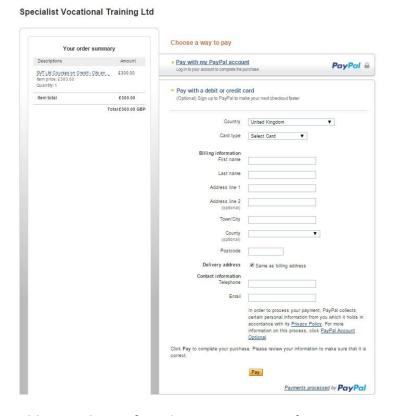

**4.** PayPal will default to credit/debit card payment however there is the option to use your PayPal account at the top of the page.

From here, you are able to make a safe and secure payment of £300 to SVT Ltd as your initial payment to enrol on to your chosen Qualification.