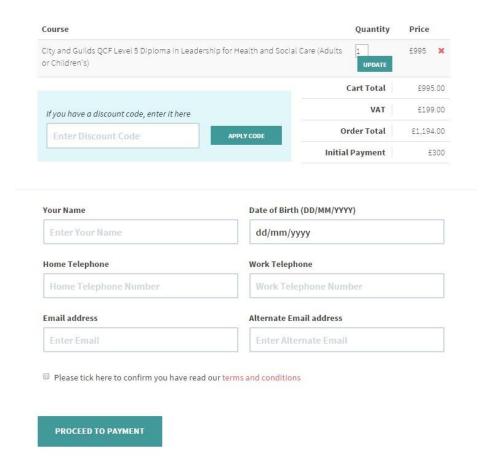

## 2.

This page will show an outline of your total course fee including VAT. Beneath this is an option to 'Pay by Instalments'. If you select this you are taken to a confirmation page.

3.

From here, you are able to enter your relevant personal information, view our terms and conditions and proceed to the PayPal payment screen.