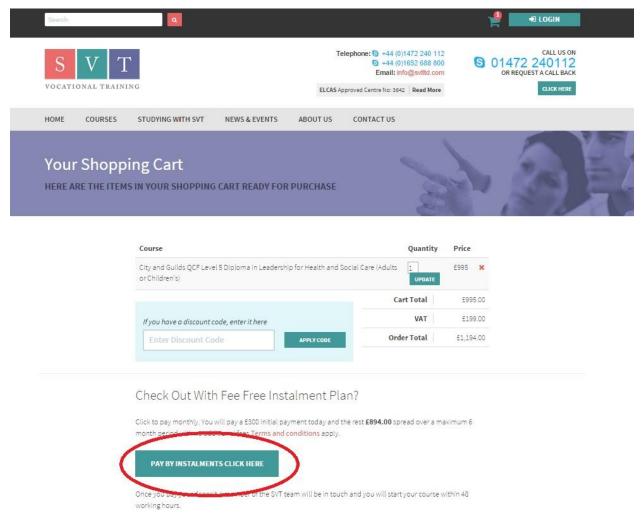

## 2.

This page will show an outline of your total course fee including VAT. Beneath this is an option to 'Pay by Instalments'. If you select this you are taken to a confirmation page.

3.

From here, you are able to enter your relevant personal information, view our terms and conditions and proceed to the PayPal payment screen.